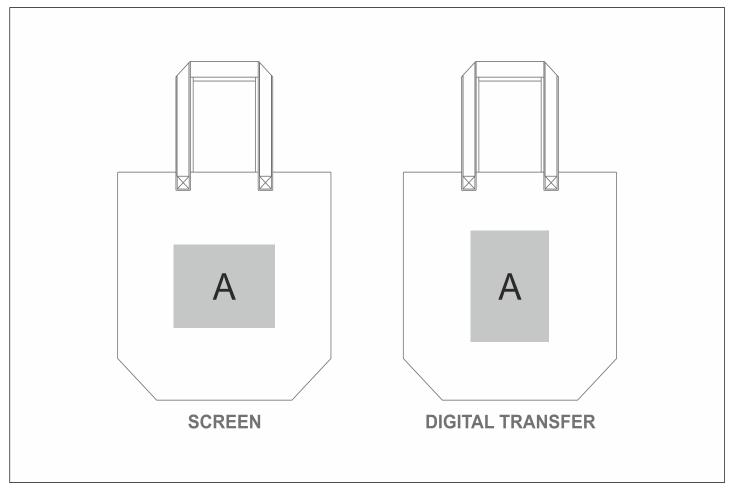

## **Branding Options:**

| Position | Branding Method (Branding Code) | No. of Colours | Dimension               |
|----------|---------------------------------|----------------|-------------------------|
| Α        | Screen Print (SC)               | 1 Colour       | 200mm wide x 190mm high |
| А        | Digital Direct Transfer (DDT-D) | Full Colour    | 105mm wide x 74mm high  |
| Α        | Digital Direct Transfer (DDT-A) | Full Colour    | 148mm wide x 105mm high |
| А        | Digital Direct Transfer (DDT-B) | Full Colour    | 200mm wide x 150mm high |
| А        | Digital Direct Transfer (DDT-C) | Full Colour    | 200mm wide x 200mm high |